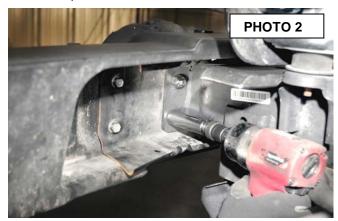

## **INSTALLATION INSTRUCTIONS**

- 1. Using a Phillips Screwdriver, remove filler panel from between bumper and grill. See Photo 1.
- 2. Using a 18mm socket, remove the 8 nuts from the rear of the front bumper. See Photo 2.