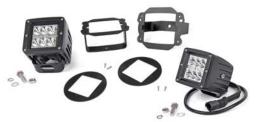

## KIT CONTENTS

Rough Country 2" LED Lights (2) 2" LED FOG LIGHT MOUNT (2) 2" LED FOG LIGHT FILLER PLATE (2) 3mm-.5mm x 12mm LONG Bolt (4)