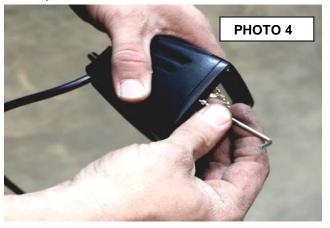

- 3. Unplug fog lights and pull the push pin wire ties from the bumper.
- 4. Using a Phillips screwdriver, remove the factory fog lights from bumper. See Photo 3

- 6. Place flat Filler plate over light using supplied 3mm bolts. Tighten using 2.5mm Allen. See Photo 5.
- 7. Place light inside housing and tighten nut with 13mm wrench. See Photo 6.