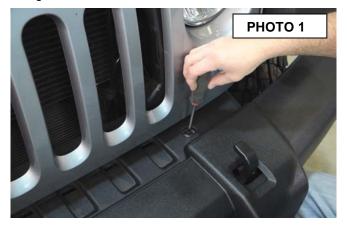

## **INSTALLATION INSTRUCTIONS**

- 1. Using a Phillips Screwdriver, remove filler panel from between bumper and grill. See Photo 1.
- 2. Using a 18mm socket, remove the 8 nuts from the rear of the front bumper. See Photo 2.