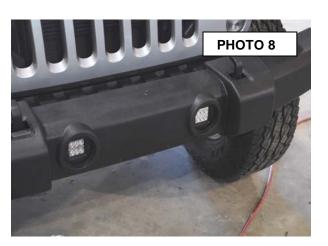

- 8. Place assembled lights into bumper using factory hardware and tighten with Phillips screwdriver. See Photo 7.
- 9. Reinstall bumper using factory hardware, tighten with 18mm socket. See Photo 8.
- 10. Wire LED lights and enjoy!