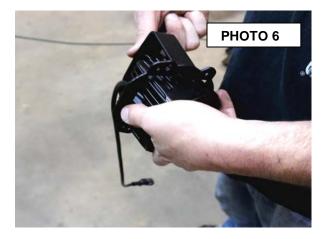

- 3. Unplug fog lights and pull the push pin wire ties from the bumper.
- 4. Using a Phillips screwdriver, remove the factory fog lights from bumper. See Photo 3

- 6. Place flat Filler plate over light using supplied 3mm bolts. Tighten using 2.5mm Allen. See Photo 5.
- 7. Place light inside housing and tighten nut with 13mm wrench. See Photo 6.