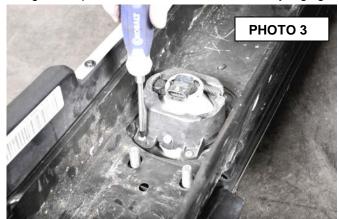

- 3. Unplug fog lights and pull the push pin wire ties from the bumper.
- 4. Using a Phillips screwdriver, remove the factory fog lights from bumper. See Photo 3

- 6. Place flat Filler plate over light using supplied 3mm bolts. Tighten using 2.5mm Allen. See Photo 5.
- 7. Place light inside housing and tighten nut with 13mm wrench. See Photo 6.