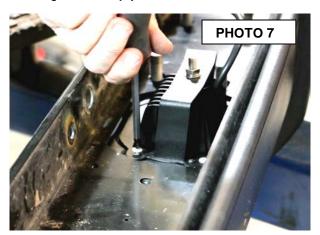

- 8. Place assembled lights into bumper using factory hardware and tighten with Phillips screwdriver. See Photo 7.
- 9. Reinstall bumper using factory hardware, tighten with 18mm socket. See Photo 8.
- 10. Wire LED lights and enjoy!