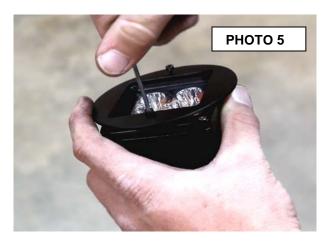

- 3. Unplug fog lights and pull the push pin wire ties from the bumper.
- 4. Using a Phillips screwdriver, remove the factory fog lights from bumper. See Photo 3

- 6. Place flat Filler plate over light using supplied 3mm bolts. Tighten using 2.5mm Allen. See Photo 5.
- 7. Place light inside housing and tighten nut with 13mm wrench. See Photo 6.