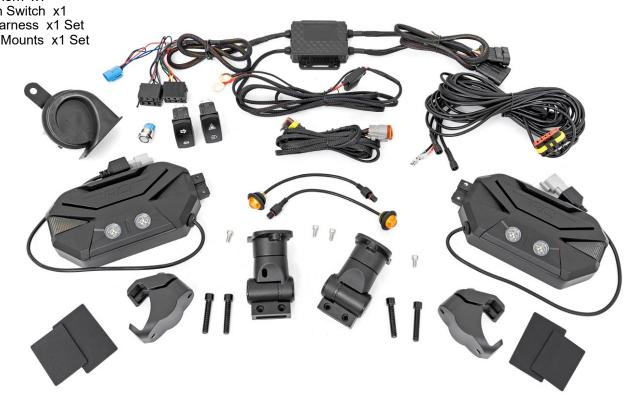

#### **KIT CONTENTS:**

Power Input Harness x1 Set Side Mirror x1 Set Side Mirror Harness x1 Set Amber Turning Signal x2 Switch Harness x1 Set Signal Rock Switch x1 Left/Right Rock Switch x1 Signal Harness x1 Set Signal and Horn Harness x1 Set Horn x1 Horn Switch x1 Horn Harness x1 Set Bracket Mounts x1 Set TOOLS NEEDED: Screw Driver Drill Step Drill Bit

#### HARDWARE INCLUDED:

75mm x 44mm Rubber Pad x2 60mm x 44mm Rubber Pad x2 Hardware bag x1