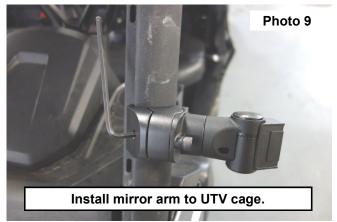

- 7. Install the mirror arm to the UTV cage using supplied hardware. See Photo 9.
- 8. Install mirror to arm using supplied hardware. See Photo 10.

9. Plug in the mirror harness. See Photo 11.

By purchasing any item sold by Rough Country, LLC, the buyer expressly warrants that he/she is in compliance with all applicable, State, and Local laws and regulations regarding the purchase, ownership, and use of the item. It shall be the buyers responsibility to comply with all Federal, State and Local laws governing the sales of any items