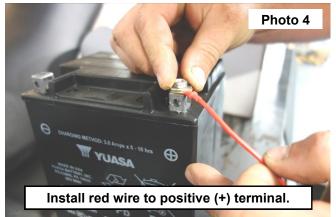

## INSTALLATION INSTRUCTIONS

1. Secure the main board in a central location on the UTV using screws or 3M tape. See Photo 1 and Photo 2.

2. Install the black wire to the negative (-) terminal and the red wire to the positive (+) terminal on the battery. **See Photo 3** and **Photo 4**.