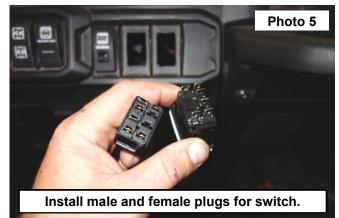

- 3. Install the male and female plugs for the switch. See Photo 5.
- 4. Install the switch into the knock out locations on the dashboard. See Photo 6.

- 5. Drill out the added accessory location. See Photo 7.
- 6. Insert the horn push button and thread into the hole. See Photo 8.