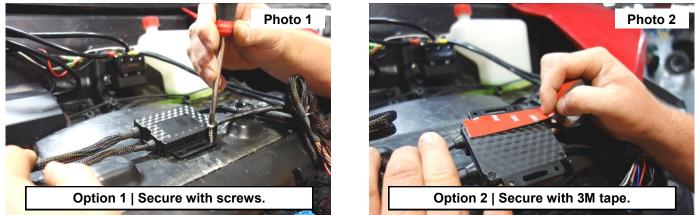

## INSTALLATION INSTRUCTIONS

1. Secure the main board in a central location on the UTV using screws or 3M tape. See Photo 1 and Photo 2.

2. Install the black wire to the negative (-) terminal and the red wire to the positive (+) terminal on the battery. **See Photo 3** and **Photo 4**.