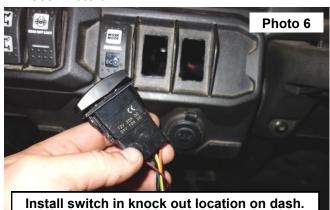

- 3. Install the male and female plugs for the switch. See Photo 5.
- 4. Install the switch into the knock out locations on the dashboard. See Photo 6.

- 5. Drill out the added accessory location. See Photo 7.
- 6. Insert the horn push button and thread into the hole. See Photo 8.