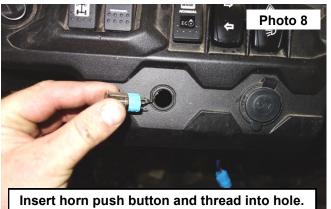

- 3. Install the male and female plugs for the switch. See Photo 5.
- 4. Install the switch into the knock out locations on the dashboard. See Photo 6.

- 5. Drill out the added accessory location. See Photo 7.
- 6. Insert the horn push button and thread into the hole. See Photo 8.