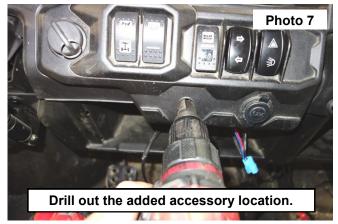

- 3. Install the male and female plugs for the switch. See Photo 5.
- 4. Install the switch into the knock out locations on the dashboard. See Photo 6.

- 5. Drill out the added accessory location. See Photo 7.
- 6. Insert the horn push button and thread into the hole. See Photo 8.