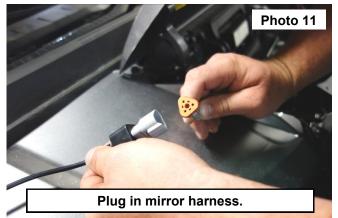

- 7. Install the mirror arm to the UTV cage using supplied hardware. See Photo 9.
- 8. Install mirror to arm using supplied hardware. See Photo 10.

9. Plug in the mirror harness. See Photo 11.

By purchasing any item sold by Rough Country, LLC, the buyer expressly warrants that he/she is in compliance with all applicable, State, and Local laws and regulations regarding the purchase, ownership, and use of the item. It shall be the buyers responsibility to comply with all Federal, State and Local laws governing the sales of any items