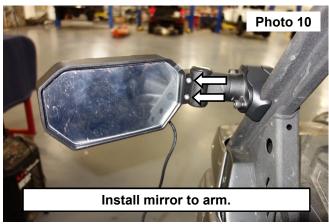

- 7. Install the mirror arm to the UTV cage using supplied hardware. See Photo 9.
- 8. Install mirror to arm using supplied hardware. See Photo 10.

9. Plug in the mirror harness. See Photo 11.

By purchasing any item sold by Rough Country, LLC, the buyer expressly warrants that he/she is in compliance with all applicable, State, and Local laws and regulations regarding the purchase, ownership, and use of the item. It shall be the buyers responsibility to comply with all Federal, State and Local laws governing the sales of any items