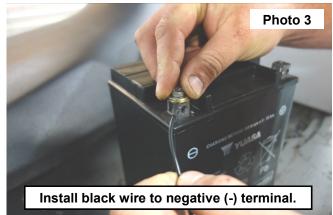

## INSTALLATION INSTRUCTIONS

1. Secure the main board in a central location on the UTV using screws or 3M tape. See Photo 1 and Photo 2.

2. Install the black wire to the negative (-) terminal and the red wire to the positive (+) terminal on the battery. **See Photo 3** and **Photo 4**.