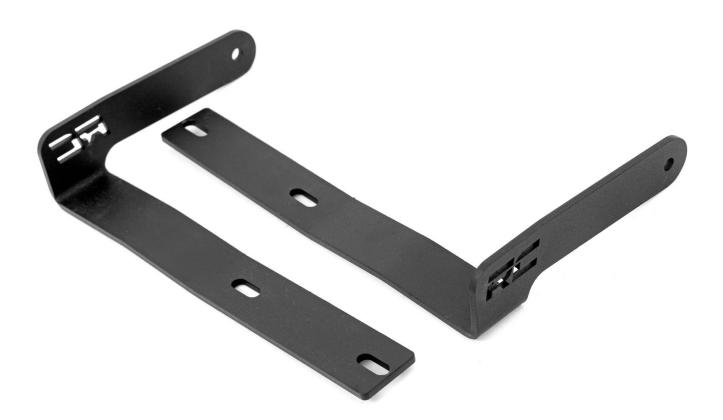

# KUBOTA 2014-20 RTVX900 / RTVX1100 50" LED Light Bar Brackets

Thank you for choosing Rough Country for all your vehicle needs.

Please read instructions before beginning installation. Check the kit hardware against the kit contents shown below. Be sure you have all needed parts and know where they go.

If question exist, please call us @1-800-222-7023. We will be happy to answer any questions concerning this product. Check all fasteners for proper torque. Check to ensure for adequate clearance between all components. Periodically check all hardware for tightness.

#### **KIT CONTENTS:**

Dr Side Light Bracket Pass Side Light Bracket

#### **TOOLS NEEDED:**

12mm Socket/Wrench



## **Torque Specs:**

| Size  | Grade 5   | Grade 8   | Size | Class 8.8 | Class 10.9 |
|-------|-----------|-----------|------|-----------|------------|
| 5/16" | 15 ft/lbs | 20ft/lbs  | 6MM  | 5ft/lbs   | 9ft/lbs    |
| 3/8"  | 30 ft/lbs | 35ft/lbs  | 8MM  | 18ft/lbs  | 23ft/lbs   |
| 7/16" | 45 ft/lbs | 60ft/lbs  | 10MM | 32ft/lbs  | 45ft/lbs   |
| 1/2"  | 65 ft/lbs | 90ft/lbs  | 12MM | 55ft/lbs  | 75ft/lbs   |
| 9/16" | 95 ft/lbs | 130ft/lbs | 14MM | 85ft/lbs  | 120ft/lbs  |
| 5/8"  | 135ft/lbs | 175ft/lbs | 16MM | 130ft/lbs | 165ft/lbs  |
| 3/4"  | 185ft/lbs | 280ft/lbs | 18MM | 170ft/lbs | 240ft/lbs  |



### **INSTALLATION INSTRUCTIONS**

1. Remove the stock bolts from the rubber panels on the front of the roof using a 12mm socket/wrench. **See Photo 1**.

2. Install the light bra