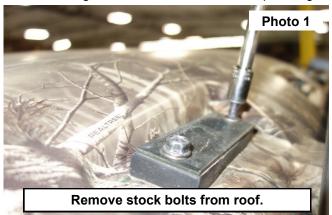

### **INSTALLATION INSTRUCTIONS**

1. Remove the stock bolts from the rubber panels on the front of the roof using a 12mm socket/wrench. **See Photo 1**.

2. Install the light brackets on the driver and passenger rubber panels using the stock hardware. See Photo 2.