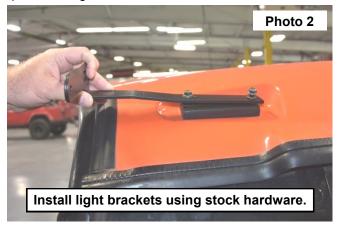

### **INSTALLATION INSTRUCTIONS**

1. Remove the stock bolts from the rubber panels on the front of the roof using a 12mm socket/wrench. **See Photo 1**.

2. Install the light brackets on the driver and passenger rubber panels using the stock hardware. See Photo 2.