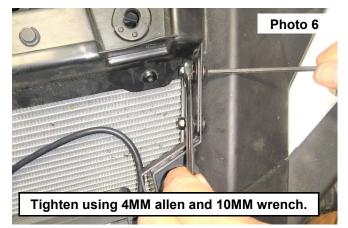

- Repeat for the remainder 3 holes. 5.
- Secure light and bracket assembly with the 6MM-1.0 x 20MM bolts, washers, and nuts. See Photo 5. 6.
- Tighten with a 4MM allen wrench and a 10MM wrench. See Photo 6. 7.