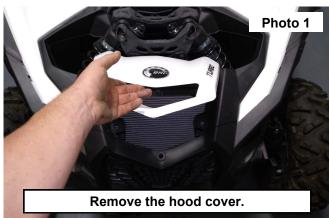

## INSTALLATION INSTRUCTONS

- Remove the hood cover. It just pops off. See Photo 1. 1.
- Attach the Driver and Passenger side light brackets to the 6" LED light with the 6MM-1.0 x 12MM bolts. 2. See Photo 2.