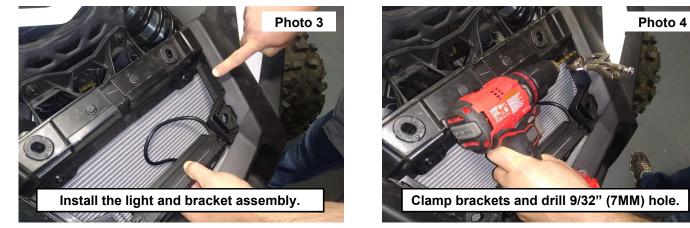

- Place the light and bracket assembly above the fins in order to drill the proper holes. See Photo 3. 3.
- 4. Clamp the bracket to the UTV and drill a 9/32" (7MM) hole through the bracket hole. See Photo 4.