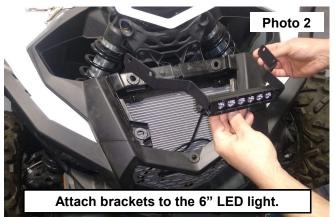

## INSTALLATION INSTRUCTONS

- Remove the hood cover. It just pops off. See Photo 1. 1.
- Attach the Driver and Passenger side light brackets to the 6" LED light with the 6MM-1.0 x 12MM bolts. 2. See Photo 2.