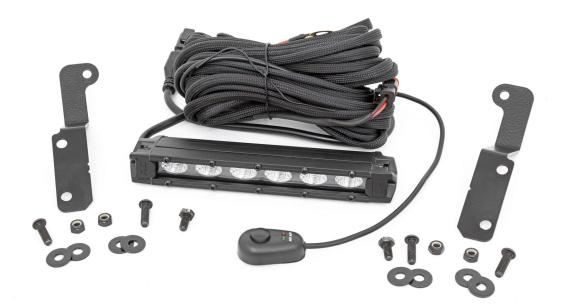

#### **KIT CONTENTS:**

### HARDWARE INCLUDED:

6" Single Row LED Light Kit x1 Light Bracket Driver Side x1 Light Bracket Passenger Side x1 10MM Wrench or Socket 4MM Allen wrench 6MM-1.0 x 20MM Button Head Bolts x4 6MM-1.0 x 12MM Hex Head Bolts x2 6MM Flat Washers x8 6MM-1.0 Nylock Nuts x4