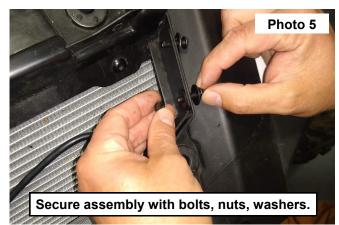

- Repeat for the remainder 3 holes. 5.
- Secure light and bracket assembly with the 6MM-1.0 x 20MM bolts, washers, and nuts. See Photo 5. 6.
- Tighten with a 4MM allen wrench and a 10MM wrench. See Photo 6. 7.