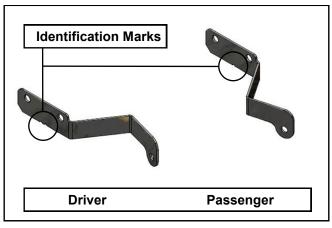

**NOTE:** These brackets have notches identifying the Driver and Passengers side brackets.