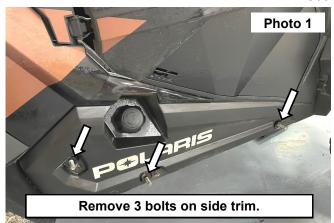

#### **INSTALLATION INSTRUCTONS**

- 1. Remove the 3 bolts on the side trim using a T30 Torx bit. See Photo 1.
- 2. Insert the L-Bolts into the holes in the frame bar. See Photo 2.

- 3. Align the holes and insert the stock bolts using a T30 Torx bit. See Photo 3.
- 4. Install the curved spacers over the L-Bolts. See Photo 4.