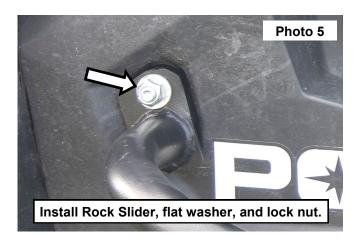

5. Install the Rock Slider, flat washer, and lock nut in that order. Tighten using an 18mm socket/wrench. **See Photo 5**.

By purchasing any item sold by Rough Country, LLC, the buyer expressly warrants that he/she is in compliance with all applicable, State, and Local laws and regulations regarding the purchase, ownership, and use of the item. It shall be the buyers responsibility to comply with all Federal, State and Local laws governing the sales of any items listed, illustrated or sold. The buyer expressly agrees to indemnify and hold harmless Rough Country, LLC for all claims resulting directly or indirectly from the purchase, ownership, or use of the items.