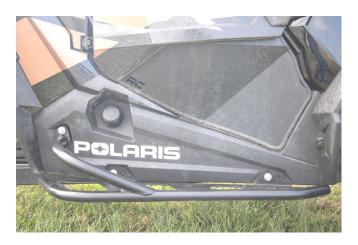

|
| 7/16" | 45 ft/lbs | 60ft/lbs  | 10MM | 32ft/lbs  | 45ft/lbs   |
| 1/2"  | 65 ft/lbs | 90ft/lbs  | 12MM | 55ft/lbs  | 75ft/lbs   |
| 9/16" | 95 ft/lbs | 130ft/lbs | 14MM | 85ft/lbs  | 120ft/lbs  |
| 5/8"  | 135ft/lbs | 175ft/lbs | 16MM | 130ft/lbs | 165ft/lbs  |
| 3/4"  | 185ft/lbs | 280ft/lbs | 18MM | 170ft/lbs | 240ft/lbs  |



#### **INSTALLATION INSTRUCTONS**

- 1. Remove the 3 bolts on the side trim using a T30 Torx bit. See Photo 1.
- 2. Insert the L-Bolts into the holes in the frame bar. See Photo 2.





- 3. Align the holes and insert the stock bolts using a T30 Torx bit. See Photo 3.
- 4. Install the curved spacers over the L-Bolts. See Photo 4.





5. Install the Rock Slider, flat washer, and lock nut in that order. Tighten using an 18mm socket/wrench. **See Photo 5**.





By purchasing any item sold by Rough Country, LLC, the buyer expressly warrants that he/she is in compliance with all applicable, State, and Local laws and regulations regarding the purchase, ownership, and use of the item. It shall be the buyers responsibility to comply with all Federal, State and Local laws governing the sales of any items listed, illustrated or sold. The buyer expressly agrees to indemnify and hold harmless Rough Country, LLC for all claims resulting directly or indirectly from the purchase, ownership, or use of the items.