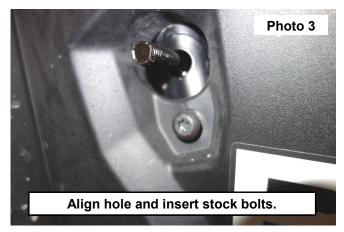

#### **INSTALLATION INSTRUCTONS**

- 1. Remove the 3 bolts on the side trim using a T30 Torx bit. See Photo 1.
- 2. Insert the L-Bolts into the holes in the frame bar. See Photo 2.

- 3. Align the holes and insert the stock bolts using a T30 Torx bit. See Photo 3.
- 4. Install the curved spacers over the L-Bolts. See Photo 4.