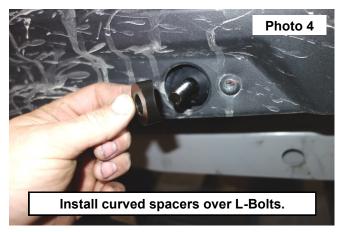

#### **INSTALLATION INSTRUCTONS**

- 1. Remove the 3 bolts on the side trim using a T30 Torx bit. See Photo 1.
- 2. Insert the L-Bolts into the holes in the frame bar. See Photo 2.

- 3. Align the holes and insert the stock bolts using a T30 Torx bit. See Photo 3.
- 4. Install the curved spacers over the L-Bolts. See Photo 4.