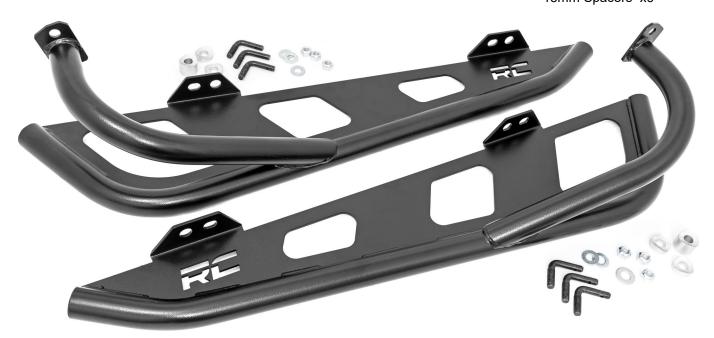

### **Kit Contents:**

Driver Rock Slider x1 Pass Rock Slider x1

# **Hardware Included:**

12MM Flat Washers x6 12MM Lock Nuts x6 L-Bolts x6 13mm Spacers x6