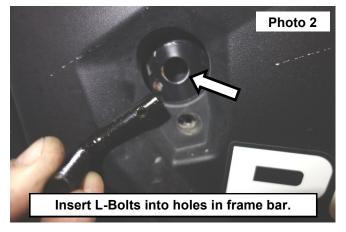

#### **INSTALLATION INSTRUCTONS**

- 1. Remove the 3 bolts on the side trim using a T30 Torx bit. See Photo 1.
- 2. Insert the L-Bolts into the holes in the frame bar. See Photo 2.

- 3. Align the holes and insert the stock bolts using a T30 Torx bit. See Photo 3.
- 4. Install the curved spacers over the L-Bolts. See Photo 4.