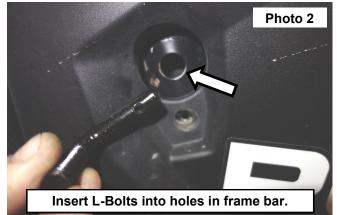

## INSTALLATION INSTRUCTONS

- 1. Remove the 3 bolts on the side trim using a T30 Torx bit. See Photo 1.
- 2. Insert the L-Bolts into the holes in the frame bar. See Photo 2.

- 3. Align the holes and insert the stock bolts using a T30 Torx bit. See Photo 3.
- 4. Install the curved spacers over the L-Bolts. See Photo 4.