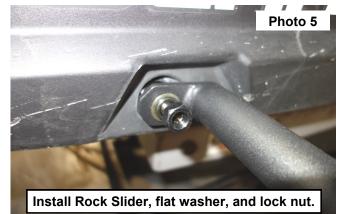

5. Install the Rock Slider, flat washer, and lock nut in that order. Tighten using an 18mm socket/wrench. See Photo 5.

By purchasing any item sold by Rough Country, LLC, the buyer expressly warrants that he/she is in compliance with all applicable, State, and Local laws and regulations regarding the purchase, ownership, and use of the item. It shall be the buyers responsibility to comply with all Federal, State and Local laws governing the sales of any items