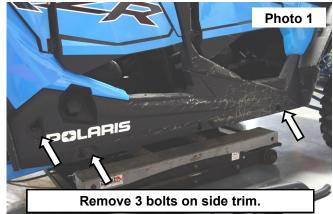

## INSTALLATION INSTRUCTONS

- 1. Remove the 3 bolts on the side trim using a T30 Torx bit. See Photo 1.
- 2. Insert the L-Bolts into the holes in the frame bar. See Photo 2.

- 3. Align the holes and insert the stock bolts using a T30 Torx bit. See Photo 3.
- 4. Install the curved spacers over the L-Bolts. See Photo 4.