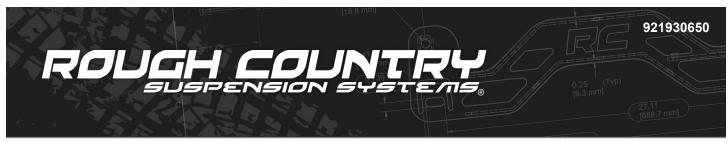

## INSTALLATION INSTRUCTONS

- 1. Remove the 3 bolts on the side trim using a T30 Torx bit. See Photo 1.
- 2. Insert the L-Bolts into the holes in the frame bar. See Photo 2.

- 3. Align the holes and insert the stock bolts using a T30 Torx bit. See Photo 3.
- 4. Install the curved spacers over the L-Bolts. See Photo 4.