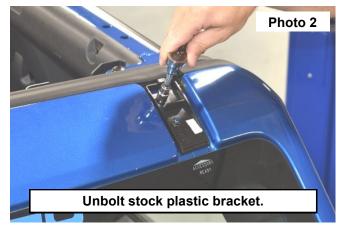

#### **INSTALLATION INSTRUCTIONS**

- 1. Remove the accessory cover. See Photo 1.
- 2. Unbolt the stock plastic bracket using a 10mm socket/wrench. See Photo 2.

- 3. Install the RC bracket using the stock hardware. See Photo 3.
- Install the LED light bar to the brackets using the hardware supplied with the light. See Photo 4.