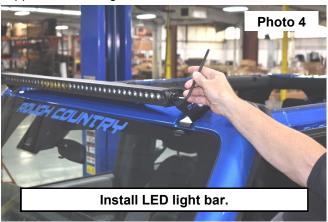

#### **INSTALLATION INSTRUCTIONS**

- 1. Remove the accessory cover. See Photo 1.
- 2. Unbolt the stock plastic bracket using a 10mm socket/wrench. See Photo 2.

- 3. Install the RC bracket using the stock hardware. See Photo 3.
- Install the LED light bar to the brackets using the hardware supplied with the light. See Photo 4.