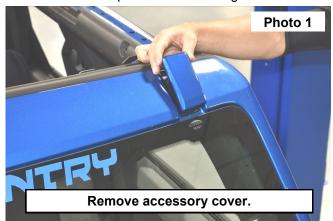

#### **INSTALLATION INSTRUCTIONS**

- 1. Remove the accessory cover. See Photo 1.
- 2. Unbolt the stock plastic bracket using a 10mm socket/wrench. See Photo 2.

- 3. Install the RC bracket using the stock hardware. See Photo 3.
- Install the LED light bar to the brackets using the hardware supplied with the light. See Photo 4.