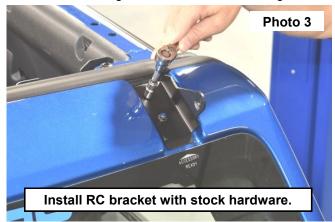

#### **INSTALLATION INSTRUCTIONS**

- 1. Remove the accessory cover. See Photo 1.
- 2. Unbolt the stock plastic bracket using a 10mm socket/wrench. See Photo 2.

- 3. Install the RC bracket using the stock hardware. See Photo 3.
- Install the LED light bar to the brackets using the hardware supplied with the light. See Photo 4.