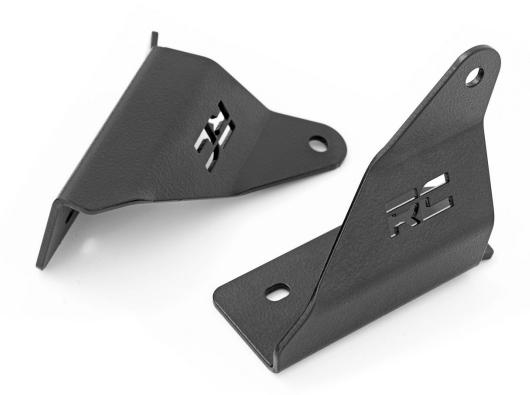

# ROUGH COUNTRY

# FORD 2021 Bronco 40" LED Light Bar

## Thank you for choosing Rough Country for all your vehicle needs.

Please read instructions before beginning installation. Check the kit hardware against the kit contents shown below. Be sure you have all needed parts and know where they go.

If question exist, please call us @1-800-222-7023. We will be happy to answer any questions concerning this product. Check all fasteners for proper torque. Check to ensure for adequate clearance between all components. Periodically check all hardware for tightness.

#### **Kit Contents:**

Light Bar x1
Pass Side Bracket x1
Dr Side Bracket x1

#### **Tools Needed:**

10mm Socket/Wrench



### **Torque Specs:**

| Size  | Grade 5   | Grade 8   | Size | Class 8.8 | Class 10.9 |
|-------|-----------|-----------|------|-----------|------------|
| 5/16" | 15 ft/lbs | 20ft/lbs  | 6MM  | 5ft/lbs   | 9ft/lbs    |
| 3/8"  | 30 ft/lbs | 35ft/lbs  | 8MM  | 18ft/lbs  | 23ft/lbs   |
| 7/16" | 45 ft/lbs | 60ft/lbs  | 10MM | 32ft/lbs  | 45ft/lbs   |
| 1/2"  | 65 ft/lbs | 90ft/lbs  | 12MM | 55ft/lbs  | 75ft/lbs   |
| 9/16" | 95 ft/lbs | 130ft/lbs | 14MM | 85ft/lbs  | 120ft/lbs  |
| 5/8"  | 135ft/lbs | 175ft/lbs | 16MM | 130ft/lbs | 165ft/lbs  |
| 3/4"  | 185ft/lbs | 280ft/lbs | 18MM | 170ft/lbs | 240ft/lbs  |



#### **INSTALLATION INSTRUCTIONS**

- 1. Remove the accessory cover. See Photo 1.
- 2. Unbolt the stock plastic bracket using a 10mm socket/wrench. See Photo 2.





- 3. Install