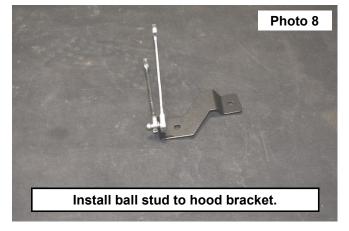

- 6. Install the 6mm nut and washer to the bolt using two 10mm socket/wrenches. Secure the lower stock bolt using a 13mm socket/wrench. **See Photo 7**.
- 7. Install the ball stud to the hood bracket using two 13mm wrenches. See Photo 8.