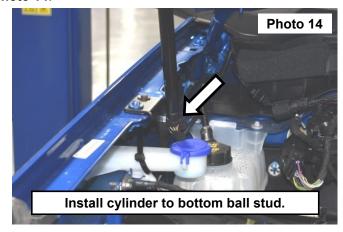

10. Install the cylinders to the ball studs. See Photo 13 and Photo 14.

- 11. On the driver side, remove the top of the junction block. See Photo 15.
- 12. Remove hood latch cable clip from fender from fender. See Photo 16.