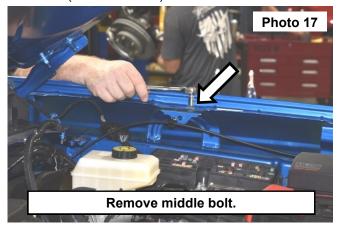

- 13. Remove the middle bolt using a 10mm socket/wrench. See Photo 17.
- 14. Loosen (Do not remove) the lower bolt from behind the junction block using a 13mm wrench. See Photo 18.

- 15. Install small square shim in between the fender and inner fender support. See Photo 19.
- 16. Install the fender bracket with a rectangular shim underneath using the stock hardware and 6mm bolt and washer using 10mm and 13mm socket/wrenches. Install the hood latch cable clip into the bracket. See Photo 20.
  17. Install the driver side hood bracket in the same fashion as the passenger side.