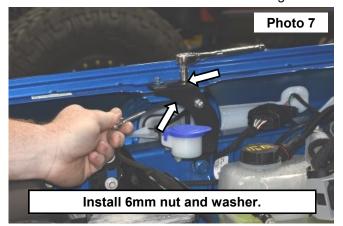

- 6. Install the 6mm nut and washer to the bolt using two 10mm socket/wrenches. Secure the lower stock bolt using a 13mm socket/wrench. **See Photo 7**.
- 7. Install the ball stud to the hood bracket using two 13mm wrenches. See Photo 8.