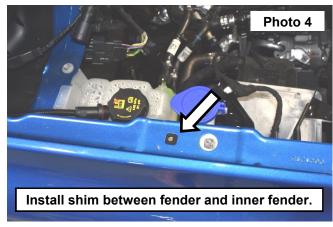

Install the small square shim in between the fender and inner fender. See Photo 3 and Photo 4.

5. Install the fender bracket with a rectangular shim underneath using the stock hardware and 6mm bolt and washer. See Photo 5 and Photo 6.