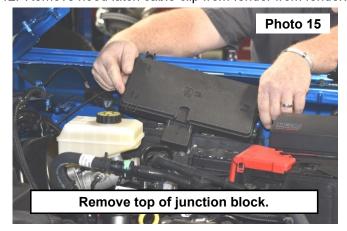

10. Install the cylinders to the ball studs. See Photo 13 and Photo 14.

- 11. On the driver side, remove the top of the junction block. See Photo 15.
- 12. Remove hood latch cable clip from fender from fender. See Photo 16.