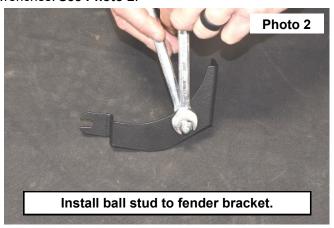

### **INSTALLATION INSTRUCTIONS**

- 1. Lift hood and support.
- 2. Remove the middle fender bolt on passenger side using a 10mm socket/wrench above the washers tank and loosen the one below using a 13mm socket/wrench. **See Photo 1**.
- 3. Install the ball stud to the fender bracket using two 13mm wrenches. See Photo 2.