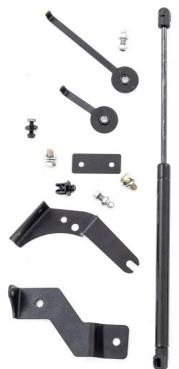

#### **Kit Contents:**

Dr Side Fender Bracket x1
Pass Side Fender Bracket x1
Dr Side Hood Bracket x1
Pass Side Hood Bracket x1
Rectangular Fender Bracket Shim x1
Square Fender Support Shim x1
Cylinders x2

#### Hardware Included:

3/8" x 3/4" Bolts x4 3/8" Flat Washers x4 3/8" Lock Washers x4 6mm Flat Washers x4 6mm Nuts x2