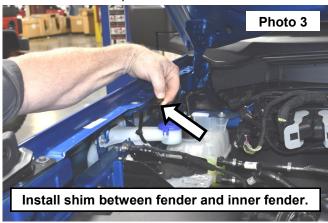

Install the small square shim in between the fender and inner fender. See Photo 3 and Photo 4.

5. Install the fender bracket with a rectangular shim underneath using the stock hardware and 6mm bolt and washer. See Photo 5 and Photo 6.