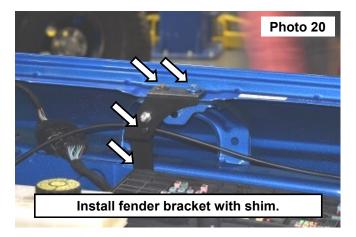

- 13. Remove the middle bolt using a 10mm socket/wrench. See Photo 17.
- 14. Loosen (Do not remove) the lower bolt from behind the junction block using a 13mm wrench. See Photo 18.

- 15. Install small square shim in between the fender and inner fender support. See Photo 19.
- 16. Install the fender bracket with a rectangular shim underneath using the stock hardware and 6mm bolt and washer using 10mm and 13mm socket/wrenches. Install the hood latch cable clip into the bracket. See Photo 20.
  17. Install the driver side hood bracket in the same fashion as the passenger side.