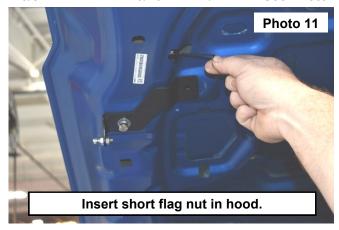

8. Insert the long flag nut in the middle of the hood and install the hood bracket using the supplied 3/8" hardware and 9/16" socket/wrench. **See Photo 9** and **Photo 10**.

9. Insert the short flag nut in the middle of the hood and secure the other end of the hood bracket using the supplied 3/8" hardware and 9/16" socket/wrench. **See Photo 11** and **Photo 12**.