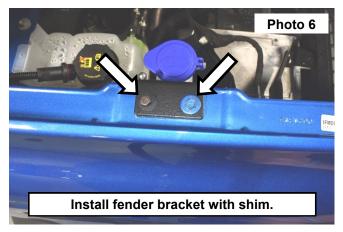

Install the small square shim in between the fender and inner fender. See Photo 3 and Photo 4.

5. Install the fender bracket with a rectangular shim underneath using the stock hardware and 6mm bolt and washer. See Photo 5 and Photo 6.