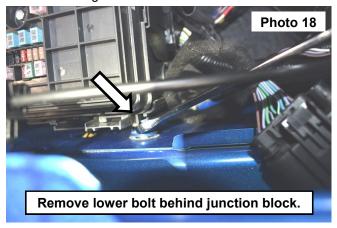

- 13. Remove the middle bolt using a 10mm socket/wrench. See Photo 17.
- 14. Loosen (Do not remove) the lower bolt from behind the junction block using a 13mm wrench. See Photo 18.

- 15. Install small square shim in between the fender and inner fender support. See Photo 19.
- 16. Install the fender bracket with a rectangular shim underneath using the stock hardware and 6mm bolt and washer using 10mm and 13mm socket/wrenches. Install the hood latch cable clip into the bracket. See Photo 20.
  17. Install the driver side hood bracket in the same fashion as the passenger side.