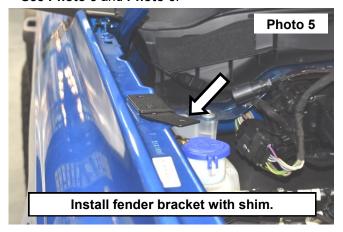

Install the small square shim in between the fender and inner fender. See Photo 3 and Photo 4.

5. Install the fender bracket with a rectangular shim underneath using the stock hardware and 6mm bolt and washer. See Photo 5 and Photo 6.