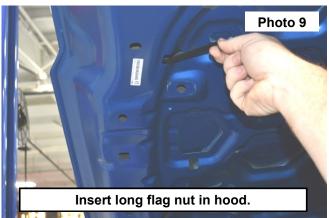

8. Insert the long flag nut in the middle of the hood and install the hood bracket using the supplied 3/8" hardware and 9/16" socket/wrench. **See Photo 9** and **Photo 10**.

9. Insert the short flag nut in the middle of the hood and secure the other end of the hood bracket using the supplied 3/8" hardware and 9/16" socket/wrench. **See Photo 11** and **Photo 12**.