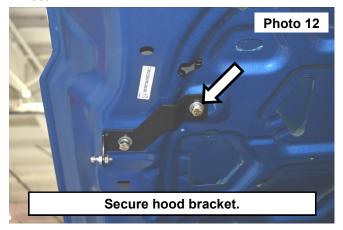

8. Insert the long flag nut in the middle of the hood and install the hood bracket using the supplied 3/8" hardware and 9/16" socket/wrench. **See Photo 9** and **Photo 10**.

9. Insert the short flag nut in the middle of the hood and secure the other end of the hood bracket using the supplied 3/8" hardware and 9/16" socket/wrench. **See Photo 11** and **Photo 12**.