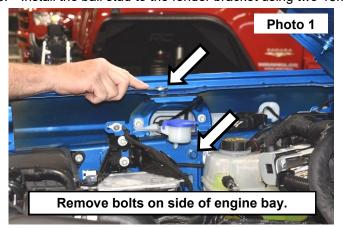

### **INSTALLATION INSTRUCTIONS**

- 1. Lift hood and support.
- 2. Remove the middle fender bolt on passenger side using a 10mm socket/wrench above the washers tank and loosen the one below using a 13mm socket/wrench. **See Photo 1**.
- 3. Install the ball stud to the fender bracket using two 13mm wrenches. See Photo 2.