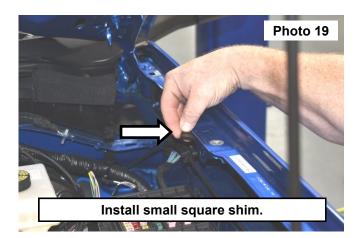

- 13. Remove the middle bolt using a 10mm socket/wrench. See Photo 17.
- 14. Loosen (Do not remove) the lower bolt from behind the junction block using a 13mm wrench. See Photo 18.

- 15. Install small square shim in between the fender and inner fender support. See Photo 19.
- 16. Install the fender bracket with a rectangular shim underneath using the stock hardware and 6mm bolt and washer using 10mm and 13mm socket/wrenches. Install the hood latch cable clip into the bracket. See Photo 20.
  17. Install the driver side hood bracket in the same fashion as the passenger side.