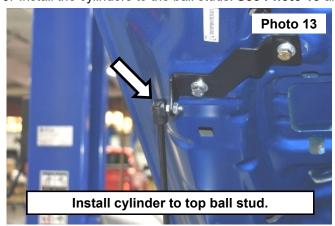

10. Install the cylinders to the ball studs. See Photo 13 and Photo 14.

- 11. On the driver side, remove the top of the junction block. See Photo 15.
- 12. Remove hood latch cable clip from fender from fender. See Photo 16.