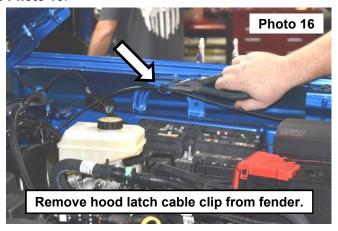

10. Install the cylinders to the ball studs. See Photo 13 and Photo 14.

- 11. On the driver side, remove the top of the junction block. See Photo 15.
- 12. Remove hood latch cable clip from fender from fender. See Photo 16.