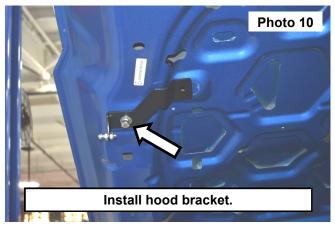

8. Insert the long flag nut in the middle of the hood and install the hood bracket using the supplied 3/8" hardware and 9/16" socket/wrench. **See Photo 9** and **Photo 10**.

9. Insert the short flag nut in the middle of the hood and secure the other end of the hood bracket using the supplied 3/8" hardware and 9/16" socket/wrench. **See Photo 11** and **Photo 12**.