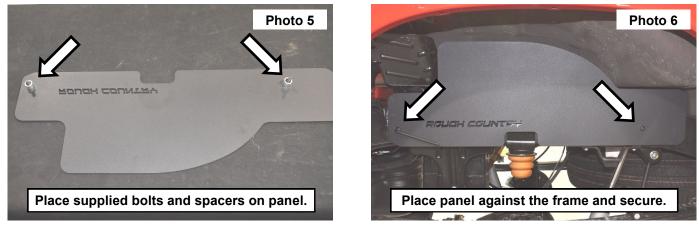

3. Install supplied nut inserts using a nutsert tool or supplied nutsert installation hardware. See Photo 3 and Photo 4.

- 4. Place the supplied bolts and spacer on the back side of the panel. See Photo 5.
- 5. Place the panel against the frame and secure using a 3/16" Allen wrench. See Photo 6.