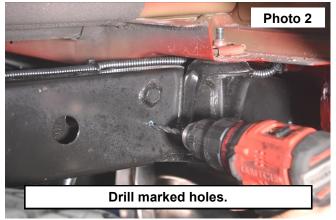

## **INSTALLATION INSTRUCTIONS**

- 1. Place the panel on the rear bump stop for alignment and mark through the hole with a paint pen. See Photo 1.
- 2. Drill the marked holes using a 17/32" drill bit. See Photo 2.