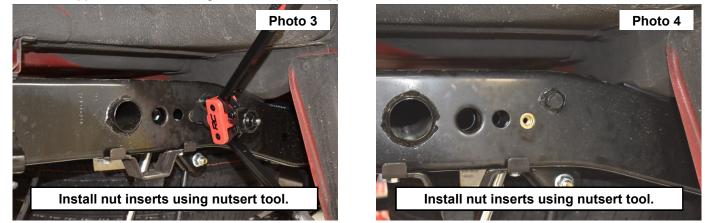

3. Install supplied nut inserts using a nutsert tool or supplied nutsert installation hardware. See Photo 3 and Photo 4.

- 4. Place the supplied bolts and spacer on the back side of the panel. See Photo 5.
- 5. Place the panel against the frame and secure using a 3/16" Allen wrench. See Photo 6.