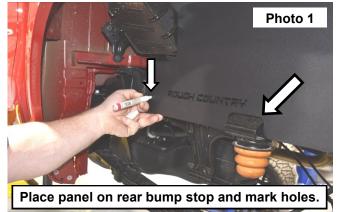

## **INSTALLATION INSTRUCTIONS**

- 1. Place the panel on the rear bump stop for alignment and mark through the hole with a paint pen. See Photo 1.
- 2. Drill the marked holes using a 17/32" drill bit. See Photo 2.