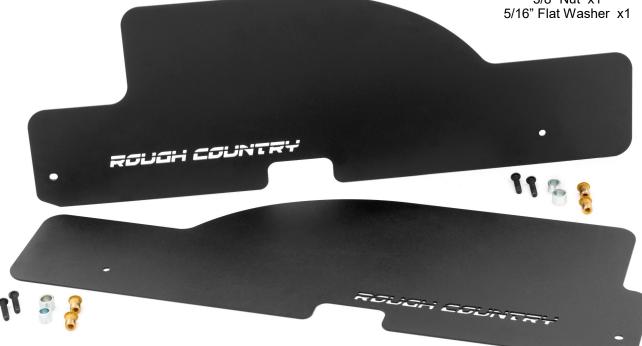

Kit Contents: Dr Side Rear Panel x1 Pass Side Rear Panel x1 Tools Needed: Drill 17/32" Drill Bit 1/2" Socket/Wrench Nutsert Tool (Recommended) Hardware Included: 5/16" Button Head Bolts x4 5/16" Nut Insert x4 Spacer Sleeves x4