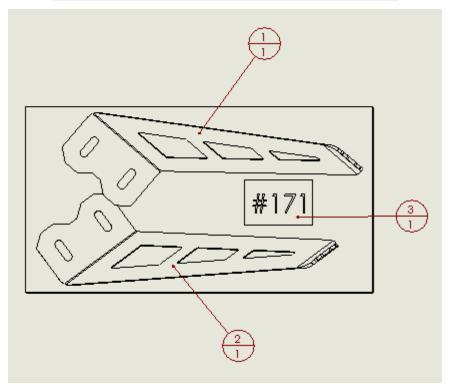

REV 00 09/24/18

600-56-0830

I. PARTS LIST

| NO. | QTY. | PART NUMBER | DESCRIPTION          |
|-----|------|-------------|----------------------|
| 1   | 1    | 601-56-4484 | RIGHT MOUNT          |
| 2   | 1    | 601-56-4485 | LEFT MOUNT           |
| 3   | 1    | 60K-56-0171 | HARDWARE KIT<br>#171 |