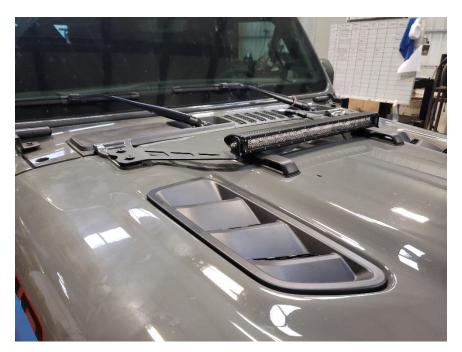

- 4. Repeat this process for the other side.
- 5. Install your 20" light bar according to its instructions.
- 6. Center the light bar on the Jeep and tighten down the mounts to the correct torq spec.

Congratulations! Your Installation is now complete. Thank You for your purchase!