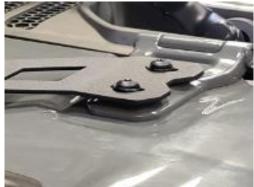

## III. HOOD MOUNT INSTALLATION

- 1. Remove the bolts from the hood hinge on ONE side of the Jeep.
- 2. Place 2 of the provided nylon washers between the OE hood hinge and the Hammerhead Hood Light Mount
- 3. Using the Torx 40 install the Hood Light Mount with two of the provided torx 40 8mm bolts. Do not fully tighten yet.

- 4. Repeat this process for the other side.
- 5. Install your 20" light bar according to its instructions.
- 6. Center the light bar on the Jeep and tighten down the mounts to the correct torq spec.

Congratulations! Your Installation is now complete. Thank You for your purchase!