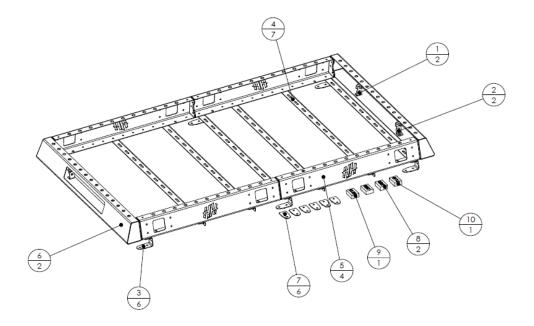

600-56-0638

I. PARTS LIST

| NO. | QTY | PART NUMBER | DESCRIPTION               |   |
|-----|-----|-------------|---------------------------|---|
| 1   | 2   | 601-56-2958 | RIGHT BAR MOUNT           | - |
| 2   | 2   | 601-56-2959 | LEFT BAR MOUNT            | • |
| 3   | 6   | 601-56-3218 | MOUNT 1                   | • |
| 4   | 7   | 601-56-3219 | FORMED INTERNAL RAIL 1    | - |
| 5   | 4   | 601-56-3222 | 48 INCH SIDE WELDMENT     | - |
| 6   | 2   | 601-56-3225 | 20 INCH BAR MOUNT END CAP | - |
| 7   | 6   | 601-56-3606 | FOAM 1                    | - |
| 8   | 2   | 60K-56-0057 | HARDWARE KIT #57          | - |
| 9   | 1   | 60K-56-0112 | HARDWARE KIT #112         | - |
| 10  | 1   | 60K-56-0114 | HARDWARE KIT #114         | • |