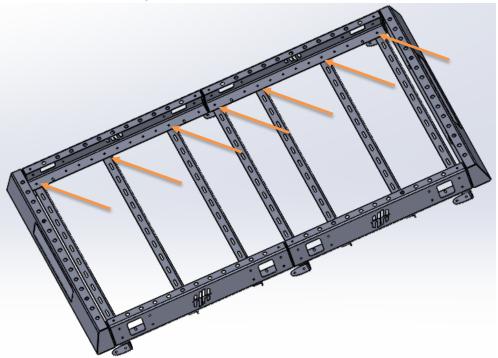

# III. ROOF RACK ASSEMBLY

1. Attach the 4 sides together and then to the front and back of the roof rack. There are 3 bolt locations at each joint. (shown) Using the torx 40 socket and the 13mm wrench install 18 bolts, washers and nuts from hardware kit #112. DO NOT TIGHTEN YET