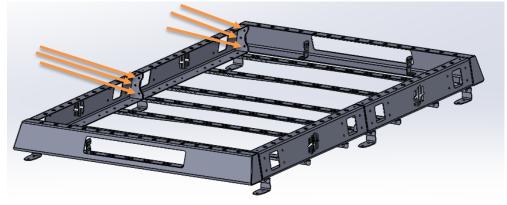

# III. ROOF RACK ASSEMBLY

1. Attach the 4 sides together and then to the front and back of the roof rack. There are 3 bolt locations at each joint. (shown) Using the torx 40 socket and the 13mm wrench install 18 bolts, washers and nuts from hardware kit #112. DO NOT TIGHTEN YET