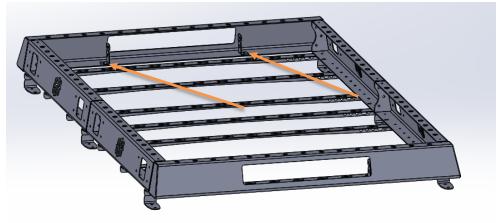

2. Using the torx 40 socket and the 13mm wrench install the remaining 14 bolts, nuts, and washers from hardware kit #112 to attach the cross braces on each side. (1 side shown below) Make sure to have the lip of the cross brace to the back of the roof rack. Square the roof rack and tighten all bolts.