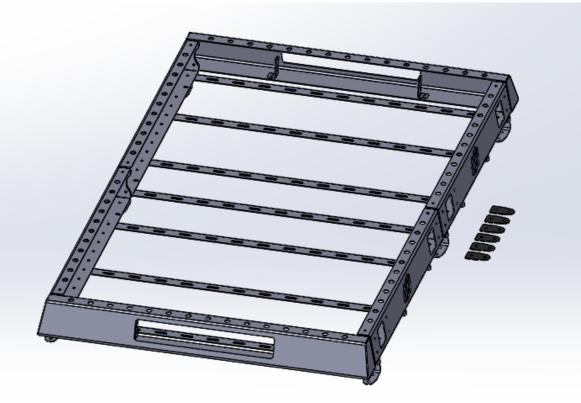

# III. ROOF RACK ASSEMBLY

1. Attach the 4 sides together and then to the front and back of the roof rack. There are 3 bolt locations at each joint. (shown) Using the torx 40 socket and the 13mm wrench install 18 bolts, washers and nuts from hardware kit #112. DO NOT TIGHTEN YET

2. Using the torx 40 socket and the 13mm wrench install the remaining 14 bolts, nuts, and washers from hardware kit #112 to attach the cross braces on each side. (1 side shown below) Make sure to have the lip of the cross brace to the back of the roof rack. Square the roof rack and tighten all bolts.