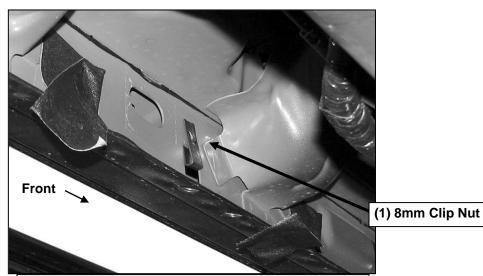

## PROCEDURE:

- 1. REMOVE CONTENTS FROM BOX. VERIFY ALL PARTS ARE PRESENT. READ INSTRUCTIONS CAREFULLY BEFORE STARTING INSTALLATION.
- 2. Starting on the driver side of the vehicle, locate the (2) holes in the pinch weld to find the factory mounting holes in the inner side panel, (Figure 1). NOTE: The inner holes may be covered with sealing tape or insulation. Slide the 8mm Clip Nuts into the opening with the nut towards the inside. Line up the threaded nut on the clip with the round holes, (Figure 1).
- **3.** Partially attach the driver side Mounting Bracket to the Clip Nuts with the included (2) 8mm x 30mm Hex Bolts, (2) 8mm Lock Washers and (2) 8mm x 28mm Large Flat Washers, **(Figure 2)**. Depending on model and year, the brake cable may be run on the inside or outside of the Bracket. Do not tighten hardware at this time. **NOTE:** The Cradle on the Front Mounting Bracket should face to the rear of the vehicle.
- **4.** Align the bottom holes in the front Mounting Bracket with the (2) holes in the pinch weld. Bolt the Bracket to the pinch weld using the included (2) 8mm x 25mm Hex Bolts, (2) 8mm

## **Driver Side Installation Pictured**

(Fig 1) 8mm Clip Nuts (hole in body panel shown for example only-location and shape may differ slightly)

- (2) 8mm Clip Nuts
- (2) 8mm x 30mm Hex Bolts
- (2) 8mm Lock Washers
- (2) 8mm x 28mm Large Flat Washers