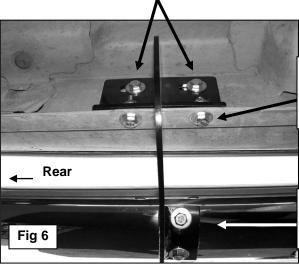

- Lock Washers, (4) 8mm STD Flat Washers and (2) 8mm Hex Nuts, (Figure 2). NOTE: Insert the bolts up from the bottom of the pinch weld and through the Bracket.
- 5. Repeat Steps 2 4 for Rear Mounting Bracket installation. NOTE: The cradle on the Rear Mounting Bracket should face the front of the vehicle, (Figure 3). The mounting holes will be the last set towards the back of the cab.
- 6. Select the driver side Center Mounting Bracket. Locate the mounting location and insert (1) 8mm Nut Clip as per **Step 2**, **(Figure 4)**. Secure the Center Bracket to the Clip Nut with (1) 8mm x 30mm Hex Bolt, (1) 8mm Lock Washer and (1) 8mm x 28mm Large Flat Washer, **(Figure 5)**. Line up the (1) bottom hole with the hole in the pinch weld and bolt together with (1) 8mm x 25mm Hex Bolt, (1) 8mm Lock Washer, (2) 8mm STD Flat Washers and (1) 8mm Hex Nut. Do not tighten hardware at this time. **NOTE:** The cradle on the Center Mounting Bracket should face the front of the vehicle.
- 7. Carefully position the Sidebar onto the Mounting Bracket cradles and attach it using the included (6) 8mm x 25mm Hex Bolts, (6) 8mm Lock Washers and (6) 8mm STD Flat Washers, (Figures 5 & 6). Do not tighten hardware at this time.
- **8.** Level and adjust the Sidebar properly and tighten all hardware.
- 9. Repeat **Steps 2 8** for passenger Sidebar installation.
- 10. Do periodic inspections to the installation to make sure that all hardware is secure and tight.

- (2) 8mm x 25mm Hex Bolts
- (2) 8mm Lock Washer
- (4) 8mm STD Flat Washers
- (2) 8mm Hex Nuts
- (2) 8mm x 25mm Hex Bolts
- (2) 8mm Lock Washer
- (2) 8mm STD Flat Washers