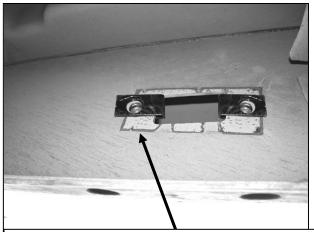

## **Driver Side Installation Pictured**

(Fig 1) 8mm Clip Nuts (hole in body panel shown for example only-location and shape may differ slightly)

- (2) 8mm Clip Nuts
- (2) 8mm x 30mm Hex Bolts
- (2) 8mm Lock Washers
- (2) 8mm x 28mm Large Flat Washers