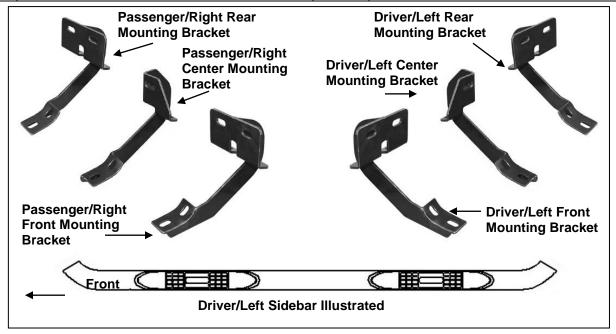

## PARTS LIST:

| Qty | Description                                                 | Qty | Description                            |
|-----|-------------------------------------------------------------|-----|----------------------------------------|
| 1   | Driver/Left Side Bar                                        | 10  | 8mm Deep Clip Nuts                     |
| 1   | Passenger/Right Side Bar                                    | 10  | 8-1.25mm x 30mm Hex Bolts              |
| 2   | Driver/Left Front-Passenger/Right Rear<br>Mounting Brackets | 22  | 8-1.25mm x 25mm Hex Bolts              |
| 2   | Passenger/Right-Driver/Left Rear Front<br>Mounting Brackets | 10  | 8mm x 28mm OD x 3mm Large Flat Washers |
| 1   | Driver/Left Center Mounting Bracket                         | 32  | 8mm x 24mm OD x 2mm STD Flat Washers   |
| 1   | Passenger/Right Center Mounting Bracket                     | 32  | 8mm Lock Washers                       |
|     |                                                             | 10  | 8mm Hex Nuts                           |