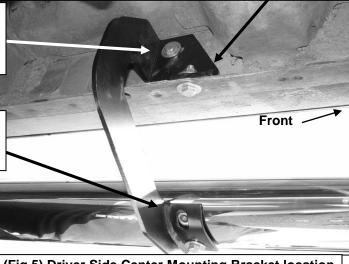

- Lock Washers, (4) 8mm STD Flat Washers and (2) 8mm Hex Nuts, (Figure 2). NOTE: Insert the bolts up from the bottom of the pinch weld and through the Bracket.
- 5. Repeat Steps 2 4 for Rear Mounting Bracket installation. NOTE: The cradle on the Rear Mounting Bracket should face the front of the vehicle, (Figure 3). The mounting holes will be the last set towards the back of the cab.
- 6. Select the driver side Center Mounting Bracket. Locate the mounting location and insert (1) 8mm Nut Clip as per **Step 2**, **(Figure 4)**. Secure the Center Bracket to the Clip Nut with (1) 8mm x 30mm Hex Bolt, (1) 8mm Lock Washer and (1) 8mm x 28mm Large Flat Washer, **(Figure 5)**. Line up the (1) bottom hole with the hole in the pinch weld and bolt together with (1) 8mm x 25mm Hex Bolt, (1) 8mm Lock Washer, (2) 8mm STD Flat Washers and (1) 8mm Hex Nut. Do not tighten hardware at this time. **NOTE:** The cradle on the Center Mounting Bracket should face the front of the vehicle.
- 7. Carefully position the Sidebar onto the Mounting Bracket cradles and attach it using the included (6) 8mm x 25mm Hex Bolts, (6) 8mm Lock Washers and (6) 8mm STD Flat Washers, (Figures 5 & 6). Do not tighten hardware at this time.
- **8.** Level and adjust the Sidebar properly and tighten all hardware.
- 9. Repeat **Steps 2 8** for passenger Sidebar installation.
- 10. Do periodic inspections to the installation to make sure that all hardware is secure and tight.

- (2) 8mm x 25mm Hex Bolts
- (2) 8mm Lock Washer
- (2) 8mm STD Flat Washers

(Fig 5) Driver Side Center Mounting Bracket location

- (2) 8mm Clip Nuts
- (2) 8mm x 30mm Hex Bolts
- (2) 8mm Lock Washers
- (2) 8mm x 28mm Large Flat Washers