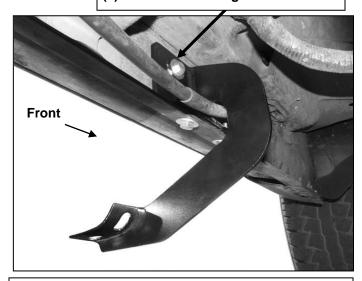

**To protect your investment**, wax this product after installing. Regular waxing is recommended to add a protective layer over the finish. Do not use any type of polish or wax that may contain abrasives that could damage the finish. **For stainless steel**: Aluminum polish may be used to polish small scratches and scuffs on the finish. Mild soap may be used also to clean the Sidebar.

(Fig 2) Driver side-front Mounting Bracket location

(Fig 3) Driver side-rear Mounting Bracket location

- (2) 8mm Clip Nuts
- (2) 8mm x 30mm Hex Bolts
- (2) 8mm Lock Washers
- (2) 8mm x 28mm Large Flat Washers
- (2) 8mm x 25mm Hex Bolts
- (2) 8mm Lock Washer
- (4) 8mm STD Flat Washers
- (2) 8mm Hex Nuts