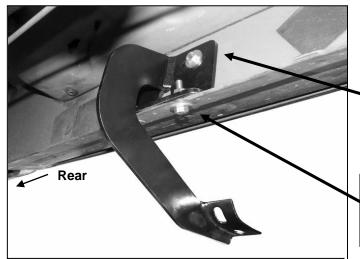

- Lock Washers, (4) 8mm STD Flat Washers and (2) 8mm Hex Nuts, (Figure 2). NOTE: Insert the bolts up from the bottom of the pinch weld and through the Bracket.
- 5. Repeat Steps 2 4 for Rear Mounting Bracket installation. NOTE: The cradle on the Rear Mounting Bracket should face the front of the vehicle, (Figure 3). The mounting holes will be the last set towards the back of the cab.
- 6. Select the driver side Center Mounting Bracket. Locate the mounting location and insert (1) 8mm Nut Clip as per **Step 2**, **(Figure 4)**. Secure the Center Bracket to the Clip Nut with (1) 8mm x 30mm Hex Bolt, (1) 8mm Lock Washer and (1) 8mm x 28mm Large Flat Washer, **(Figure 5)**. Line up the (1) bottom hole with the hole in the pinch weld and bolt together with (1) 8mm x 25mm Hex Bolt, (1) 8mm Lock Washer, (2) 8mm STD Flat Washers and (1) 8mm Hex Nut. Do not tighten hardware at this time. **NOTE:** The cradle on the Center Mounting Bracket should face the front of the vehicle.
- 7. Carefully position the Sidebar onto the Mounting Bracket cradles and attach it using the included (6) 8mm x 25mm Hex Bolts, (6) 8mm Lock Washers and (6) 8mm STD Flat Washers, (Figures 5 & 6). Do not tighten hardware at this time.
- **8.** Level and adjust the Sidebar properly and tighten all hardware.
- 9. Repeat **Steps 2 8** for passenger Sidebar installation.
- 10. Do periodic inspections to the installation to make sure that all hardware is secure and tight.

(Fig 2) Driver side-front Mounting Bracket location

(Fig 3) Driver side-rear Mounting Bracket location

- (2) 8mm Clip Nuts
- (2) 8mm x 30mm Hex Bolts
- (2) 8mm Lock Washers
- (2) 8mm x 28mm Large Flat Washers
- (2) 8mm x 25mm Hex Bolts
- (2) 8mm Lock Washer
- (4) 8mm STD Flat Washers
- (2) 8mm Hex Nuts